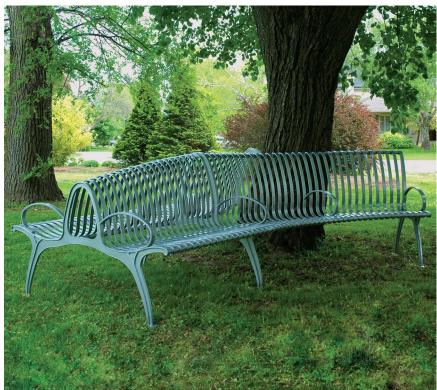

## Peter Minuit Plaza - Zipper Bench

Location New York City, NY Designer/Architect WXY Architects. Duration Oct 2009 - Jan 2010

Scope - Soheil Mosun Limited was contracted to fabricate these modern custom designed zipper benches for a public park area in New York City.

Highlights - The bench is made of steel gables for the support structure and rolled ribs with custom rolled and fit arm rests. The bench was then powder coated with a metallic silver finish suitable for exterior applications. Ribs are 1/4" roll formed steel. Arm rests are 1/2" roll formed steel. This design has particular attributes which are attractive to parks departments, namely the bench acts as a tree trunk protector. (Actual location of Peter Minuit Plaza not shown).

End and curve detail

Straight on view of the closed end of the zipper bench

Detail at the convergence point

The zipper bench nestled against a tree