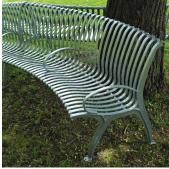

## Peter Minuit Plaza - Zipper Bench

Location New York City, NY Designer/Architect WXY Architects. Duration Oct 2009 - Jan 2010

Scope - Soheil Mosun Limited was contracted to fabricate these modern custom designed zipper benches for a public park area in New York City.

Highlights - The bench is made of steel gables for the support structure and rolled ribs with custom rolled and fit arm rests. The bench was then powder coated with a metallic silver finish suitable for exterior applications. Ribs are 1/4" roll formed steel. Arm rests are 1/2" roll formed steel. This design has particular attributes which are attractive to parks departments, namely the bench acts as a tree trunk protector. (Actual location of Peter Minuit Plaza not shown).

End and curve detail

Straight on view of the closed end of the zipper bench

Detail at the convergence point

The zipper bench nestled against a tree