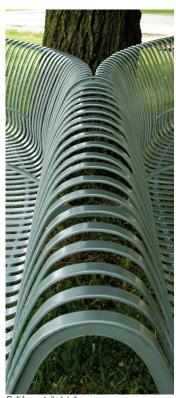

Highlights - The bench is made of steel gables for the support structure and rolled ribs with custom rolled and fit arm rests. The bench was then powder coated with a metallic silver finish suitable for exterior applications. Ribs are 1/4" roll formed steel. Arm rests are 1/2" roll formed steel. This design has particular attributes which are attractive to parks departments, namely the bench acts as a tree trunk protector. (Actual location of Peter Minuit Plaza not shown).

End and curve detail

Straight on view of the closed end of the zipper bench

Detail at the convergence point

The zipper bench nestled against a tree