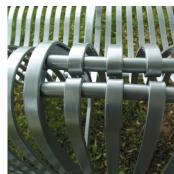

Highlights - The bench is made of steel gables for the support structure and rolled ribs with custom rolled and fit arm rests. The bench was then powder coated with a metallic silver finish suitable for exterior applications. Ribs are 1/4" roll formed steel. Arm rests are 1/2" roll formed steel. This design has particular attributes which are attractive to parks departments, namely the bench acts as a tree trunk protector. (Actual location of Peter Minuit Plaza not shown).

End and curve detail

Straight on view of the closed end of the zipper bench

Detail at the convergence point

The zipper bench nestled against a tree