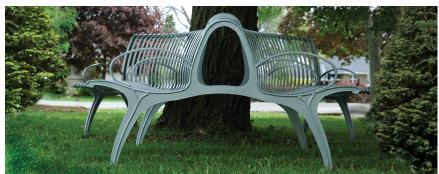

## Peter Minuit Plaza - Zipper Bench

Location New York City, NY Designer/Architect WXY Architects. Duration Oct 2009 - Jan 2010

Scope - Soheil Mosun Limited was contracted to fabricate these modern custom designed zipper benches for a public park area in New York City.

Highlights - The bench is made of steel gables for the support structure and rolled ribs with custom rolled and fit arm rests. The bench was then powder coated with a metallic silver finish suitable for exterior applications. Ribs are 1/4" roll formed steel. Arm rests are 1/2" roll formed steel. This design has particular attributes which are attractive to parks departments, namely the bench acts as a tree trunk protector. (Actual location of Peter Minuit Plaza not shown).

End and curve detail

Straight on view of the closed end of the zipper bench

Detail at the convergence point

The zipper bench nestled against a tree