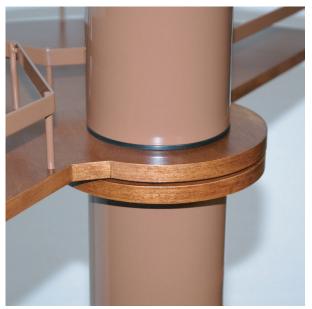

d

Scope - Soheil Mosun Limited designed and fabricated (130) point of sale display units made of steel, aluminum and wood.

Highlights - The 6' tall freestanding unit has a base comprised of solid 1/2" steel which supports a steel center post. The steel center post is fitted with aluminum sleeves which allow various configurations of up to (5) stained and lacquered wood veneer shelves per node. All steel and aluminum components are powder coated. The top incorporates a pamphlet holder and a curved 8 1/2" x 11" sign holder.