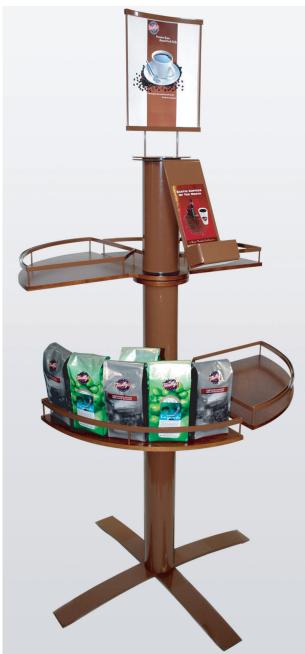

d

Scope - Soheil Mosun Limited designed and fabricated (130) point of sale display units made of steel, aluminum and wood.

Highlights - The 6' tall freestanding unit has a base comprised of solid 1/2" steel which supports a steel center post. The steel center post is fitted with aluminum sleeves which allow various configurations of up to (5) stained and lacquered wood veneer shelves per node. All steel and aluminum components are powder coated. The top incorporates a pamphlet holder and a curved 8 1/2" x 11" sign holder.

(2) stained and lacquered wood veneer shelves

Adjustable node allows for up to (5) shelves