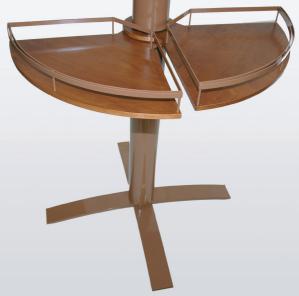

d

Scope - Soheil Mosun Limited designed and fabricated (130) point of sale display units made of steel, aluminum and wood.

Highlights - The 6' tall freestanding unit has a base comprised of solid 1/2" steel which supports a steel center post. The steel center post is fitted with aluminum sleeves which allow various configurations of up to (5) stained and lacquered wood veneer shelves per node. All steel and aluminum components are powder coated. The top incorporates a pamphlet holder and a curved 8 1/2" x 11" sign holder.

(2) stained and lacquered wood veneer shelves

Adjustable node allows for up to (5) shelves