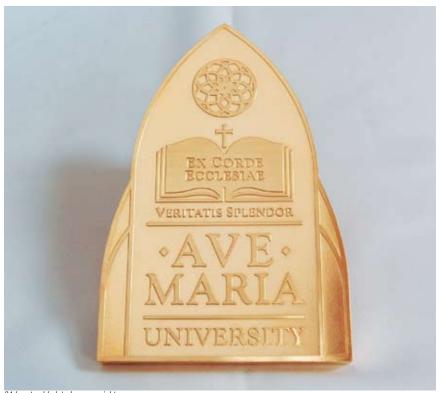

Highlights - This exquisite custom piece was waterjet cut from 1/2" thick solid bronze plate. The logo on the front was acid etched, while the inscription on the back of the paperweight was engraved using the three-dimensional machining centre. The final process was 24-karat gold plating. The accompanying metal holder was machined from a solid block of aluminum and features a beautiful watermark etched crest and gold plated feet, all complimented with a striking handmade leather carrying case.

Precision engraved graphics

24-karat gold plated paperweight

Aluminum holder in leather case

Etched watermark graphic

Etched and engraved graphics

Paperweight with holder and case