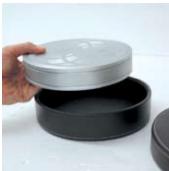

Highlights - This exquisite custom piece was waterjet cut from 1/2" thick solid bronze plate. The logo on the front was acid etched, while the inscription on the back of the paperweight was engraved using the three-dimensional machining centre. The final process was 24-karat gold plating. The accompanying metal holder was machined from a solid block of aluminum and features a beautiful watermark etched crest and gold plated feet, all complimented with a striking handmade leather carrying case.

Precision engraved graphics

24-karat gold plated paperweight

Aluminum holder in leather case

Etched watermark graphic

Etched and engraved graphics

Paperweight with holder and case