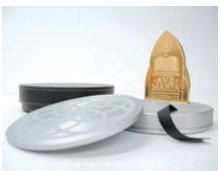

Highlights - This exquisite custom piece was waterjet cut from 1/2" thick solid bronze plate. The logo on the front was acid etched, while the inscription on the back of the paperweight was engraved using the three-dimensional machining centre. The final process was 24-karat gold plating. The accompanying metal holder was machined from a solid block of aluminum and features a beautiful watermark etched crest and gold plated feet, all complimented with a striking handmade leather carrying case.

Precision engraved graphics

24-karat gold plated paperweight

Aluminum holder in leather case

Etched watermark graphic

Etched and engraved graphics

Paperweight with holder and case