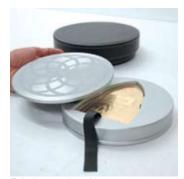

Highlights - This exquisite custom piece was waterjet cut from 1/2" thick solid bronze plate. The logo on the front was acid etched, while the inscription on the back of the paperweight was engraved using the three-dimensional machining centre. The final process was 24-karat gold plating. The accompanying metal holder was machined from a solid block of aluminum and features a beautiful watermark etched crest and gold plated feet, all complimented with a striking handmade leather carrying case.

Precision engraved graphics

24-karat gold plated paperweight

Aluminum holder in leather case

Etched watermark graphic

Etched and engraved graphics

Paperweight with holder and case