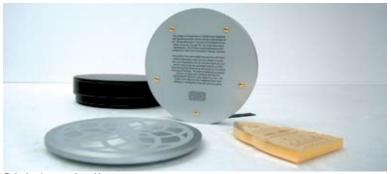

Highlights - This exquisite custom piece was waterjet cut from 1/2" thick solid bronze plate. The logo on the front was acid etched, while the inscription on the back of the paperweight was engraved using the three-dimensional machining centre. The final process was 24-karat gold plating. The accompanying metal holder was machined from a solid block of aluminum and features a beautiful watermark etched crest and gold plated feet, all complimented with a striking handmade leather carrying case.

Precision engraved graphics

24-karat gold plated paperweight

Aluminum holder in leather case

Etched watermark graphic

Etched and engraved graphics

Paperweight with holder and case