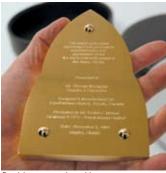

Highlights - This exquisite custom piece was waterjet cut from 1/2" thick solid bronze plate. The logo on the front was acid etched, while the inscription on the back of the paperweight was engraved using the three-dimensional machining centre. The final process was 24-karat gold plating. The accompanying metal holder was machined from a solid block of aluminum and features a beautiful watermark etched crest and gold plated feet, all complimented with a striking handmade leather carrying case.

Precision engraved graphics

24-karat gold plated paperweight

Aluminum holder in leather case

Etched watermark graphic

Etched and engraved graphics

Paperweight with holder and case