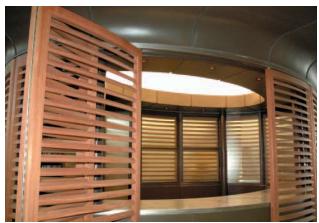

## The Battery Conservancy - Kiosk

LocationThe Battery Park, New YorkDesigner / ArchitectWeisz & Yoes Studio ArchitectureDurationNov 2004 - Jul 2005

Scope - Soheil Mosun Limited designed, engineered, manufactured and delivered the following elements to this prestigious park in Manhattan:

\* (2) Custom Oval-shaped exterior food service kiosks, 20'-0" long, fabricated from Jatoba wood, glass and stainless steel

\* (14) Cast Benches with back and Jatoba wood bench slats (293 linear feet) and (9) Cast Benches without back (487 linear feet)

Food and beverage kiosk on the tip of Battery Park, overlooking the Hudson

Custom bench and kiosk

Kiosk with 17 State Street building in background

Kiosk with doors open

Front doors of kiosk, made of solid jatoba, revealing stainless steel counter