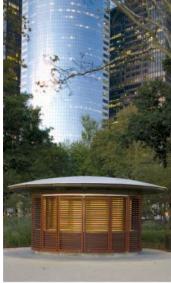

\* (2) Custom Oval-shaped exterior food service kiosks, 20'-0" long, fabricated from Jatoba wood, glass and stainless steel

\* (14) Cast Benches with back and Jatoba wood bench slats (293 linear feet) and (9) Cast Benches without back (487 linear feet)

Food and beverage kiosk on the tip of Battery Park, overlooking the Hudson

Custom bench and kiosk

Kiosk with 17 State Street building in background

Kiosk with doors open

Front doors of kiosk, made of solid jatoba, revealing stainless steel counter