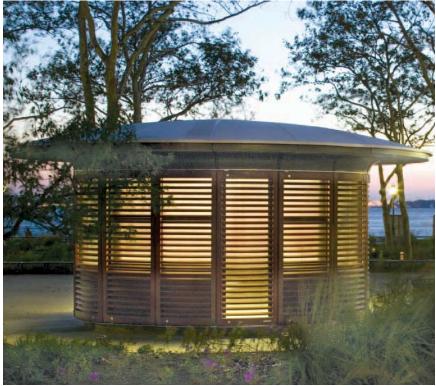

\* (2) Custom Oval-shaped exterior food service kiosks, 20'-0" long, fabricated from Jatoba wood, glass and stainless steel

\* (14) Cast Benches with back and Jatoba wood bench slats (293 linear feet) and (9) Cast Benches without back (487 linear feet)

Food and beverage kiosk on the tip of Battery Park, overlooking the Hudson

Custom bench and kiosk

Kiosk with 17 State Street building in background

Kiosk with doors open

Front doors of kiosk, made of solid jatoba, revealing stainless steel counter