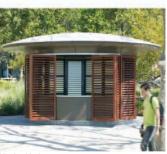

\* (2) Custom Oval-shaped exterior food service kiosks, 20'-0" long, fabricated from Jatoba wood, glass and stainless steel

\* (14) Cast Benches with back and Jatoba wood bench slats (293 linear feet) and (9) Cast Benches without back (487 linear feet)

Food and beverage kiosk on the tip of Battery Park, overlooking the Hudson

Custom bench and kiosk

Kiosk with 17 State Street building in background

Kiosk with doors open

Front doors of kiosk, made of solid jatoba, revealing stainless steel counter