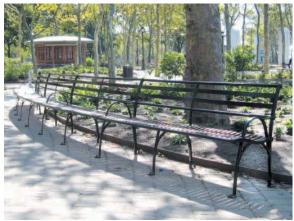

\* (2) Custom Oval-shaped exterior food service kiosks, 20'-0" long, fabricated from Jatoba wood, glass and stainless steel

\* (14) Cast Benches with back and Jatoba wood bench slats (293 linear feet) and (9) Cast Benches without back (487 linear feet)

Food and beverage kiosk on the tip of Battery Park, overlooking the Hudson

Custom bench and kiosk

Kiosk with 17 State Street building in background

Kiosk with doors open

Front doors of kiosk, made of solid jatoba, revealing stainless steel counter