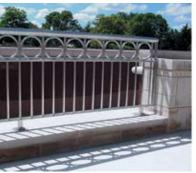

Highlights - The stainless steel elements were truly the jewellery for this project.

Eavestrough downspout

Curved guardrails

Stainless steel gate

Stainless steel gate

Stainless steel handrail

Planter crucifix

Inner stainless steel crucifix

Outer stainless steel crucifix

Stainless steel planters

Semi-circular guardrail