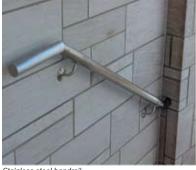

Highlights - The stainless steel elements were truly the jewellery for this project.

Eavestrough downspout

Curved guardrails

Stainless steel gate

Stainless steel gate

Stainless steel handrail

Planter crucifix