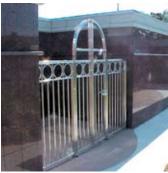

Highlights - The stainless steel elements were truly the jewellery for this project.

Eavestrough downspout

Curved guardrails

Stainless steel gate

Stainless steel gate

Stainless steel handrail

Planter crucifix