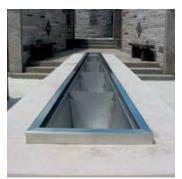

## St. Hedwig Cemetery & Mausoleum - Ecclesiastical Features

Location Designer / Architect Duration Dearborn Heights, Michigan G.H. Forbes Associates May 2001 - Aug 2002

Scope - Soheil Mosun Limited was contracted to complete the engineering, fabrication and installation of the stainless steel fences, gates, crosses, downspouts, railings, planters and handrails for the facility.

Highlights - The stainless steel elements were truly the jewellery for this project.

Eavestrough downspout

Curved guardrails

Stainless steel gate

Stainless steel gate

Stainless steel handrail

Planter crucifix