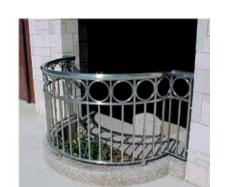

Highlights - The stainless steel elements were truly the jewellery for this project.

Eavestrough downspout

Curved guardrails

Stainless steel gate

Stainless steel gate

Stainless steel handrail

Planter crucifix

Inner stainless steel crucifix

Outer stainless steel crucifix

Stainless steel planters

Semi-circular guardrail