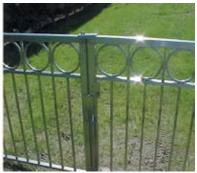

Highlights - The stainless steel elements were truly the jewellery for this project.

Eavestrough downspout

Curved guardrails

Stainless steel gate

Stainless steel gate

Stainless steel handrail

Planter crucifix

Inner stainless steel crucifix

Outer stainless steel crucifix

Stainless steel planters

Semi-circular guardrail