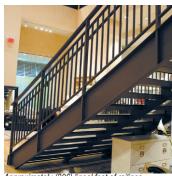

## Pottery Barn Yorkdale - Monumental Staircases and Balustrades

LocationToronto, OntarioDesigner / ArchitectDenis Heath, ArchitectDurationMay 2001 - Jan 2002

Scope - Soheil Mosun Limited was contracted to fabricate and install a main steel staircase and balustrades as well as two (2) mezzanine staircases and second floor balustrades and (206) lineal feet of handrail.

Highlights - These staircases are made of steel and feature pan type treads for concrete fill, and glass risers. The staircases, balustrades and railings were primed then painted to match client specifications.

Painted steel staircases with concrete filled pan type treads and glass risers