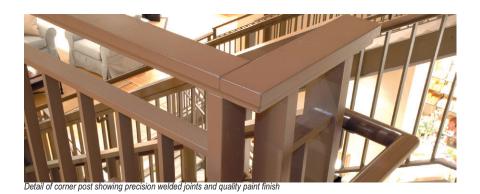

Highlights - These staircases are made of steel and feature pan type treads for concrete fill, and glass risers. The staircases, balustrades and railings were primed then painted to match client specifications.