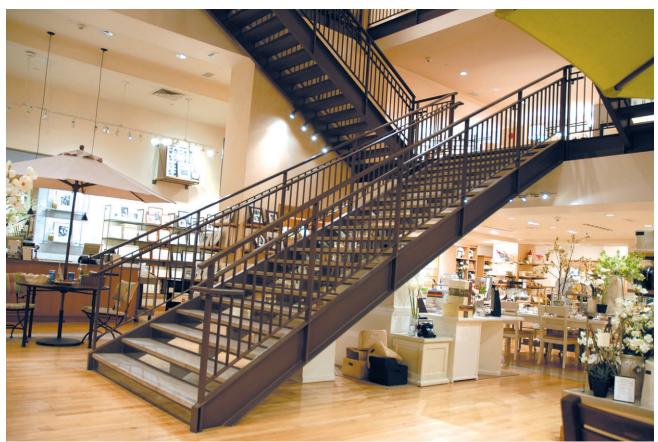

## Pottery Barn Yorkdale - Monumental Staircases and Balustrades

LocationToronto, OntarioDesigner / ArchitectDenis Heath, ArchitectDurationMay 2001 - Jan 2002

Scope - Soheil Mosun Limited was contracted to fabricate and install a main steel staircase and balustrades as well as two (2) mezzanine staircases and second floor balustrades and (206) lineal feet of handrail.

Highlights - These staircases are made of steel and feature pan type treads for concrete fill, and glass risers. The staircases, balustrades and railings were primed then painted to match client specifications.

Painted steel staircases with concrete filled pan type treads and glass risers