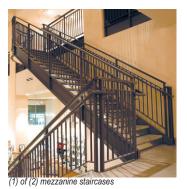

## Pottery Barn Yorkdale - Monumental Staircases and Balustrades

LocationToronto, OntarioDesigner / ArchitectDenis Heath, ArchitectDurationMay 2001 - Jan 2002

Scope - Soheil Mosun Limited was contracted to fabricate and install a main steel staircase and balustrades as well as two (2) mezzanine staircases and second floor balustrades and (206) lineal feet of handrail.