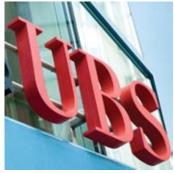

## Union Bank of Switzerland - Business Identification Sign

LocationToronto, OntarioDesigner/ArchitectShope DesignDurationAug 1999 - Aug 1999

Scope - Soheil Mosun Limited was contracted to complete a sign package for the client. Included in this package was this exterior business identification sign. This was a fast track project with a one week turn around time.

Highlights - Letters are 2 1/2" thick laminated specialty polymer mechanically mounted to 1"diameter 16 gauge stainless steel which in turn is mechanically mounted to the buildings structural steel and then the mounting structure is concealed by the building fascia. The keys element of the logo is also 2 1/2" thick laminated specialty polymer, painted black. Colours are pantone matched to style guide specifications as per the client.

2 1/2" thick letters

Prominent business identification sign mounted to building's structural steel

Triple key logo element

The Union Bank of Switzerland logo sign installed