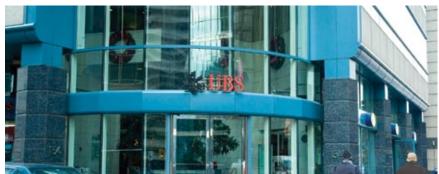

## Union Bank of Switzerland - Business Identification Sign

LocationToronto, OntarioDesigner/ArchitectShope DesignDurationAug 1999 - Aug 1999

Scope - Soheil Mosun Limited was contracted to complete a sign package for the client. Included in this package was this exterior business identification sign. This was a fast track project with a one week turn around time.

Highlights - Letters are 2 1/2" thick laminated specialty polymer mechanically mounted to 1"diameter 16 gauge stainless steel which in turn is mechanically mounted to the buildings structural steel and then the mounting structure is concealed by the building fascia. The keys element of the logo is also 2 1/2" thick laminated specialty polymer, painted black. Colours are pantone matched to style guide specifications as per the client.

2 1/2" thick letters

Prominent business identification sign mounted to building's structural steel

Triple key logo element

The Union Bank of Switzerland logo sign installed