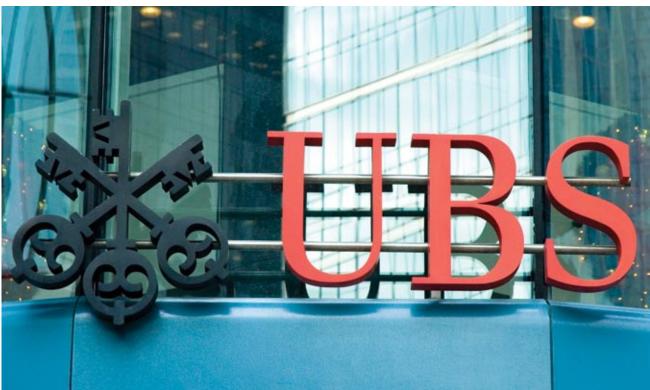

## Union Bank of Switzerland - Business Identification Sign

LocationToronto, OntarioDesigner/ArchitectShope DesignDurationAug 1999 - Aug 1999

Scope - Soheil Mosun Limited was contracted to complete a sign package for the client. Included in this package was this exterior business identification sign. This was a fast track project with a one week turn around time.

Highlights - Letters are 2 1/2" thick laminated specialty polymer mechanically mounted to 1"diameter 16 gauge stainless steel which in turn is mechanically mounted to the buildings structural steel and then the mounting structure is concealed by the building fascia. The keys element of the logo is also 2 1/2" thick laminated specialty polymer, painted black. Colours are pantone matched to style guide specifications as per the client.

2 1/2" thick letters

Prominent business identification sign mounted to building's structural steel

Triple key logo element

The Union Bank of Switzerland logo sign installed