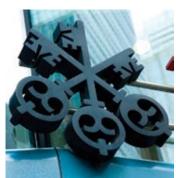

Highlights - Letters are 2 1/2" thick laminated specialty polymer mechanically mounted to 1"diameter 16 gauge stainless steel which in turn is mechanically mounted to the buildings structural steel and then the mounting structure is concealed by the building fascia. The keys element of the logo is also 2 1/2" thick laminated specialty polymer, painted black. Colours are pantone matched to style guide specifications as per the client.

2 1/2" thick letters

Prominent business identification sign mounted to building's structural steel

Triple key logo element

The Union Bank of Switzerland logo sign installed